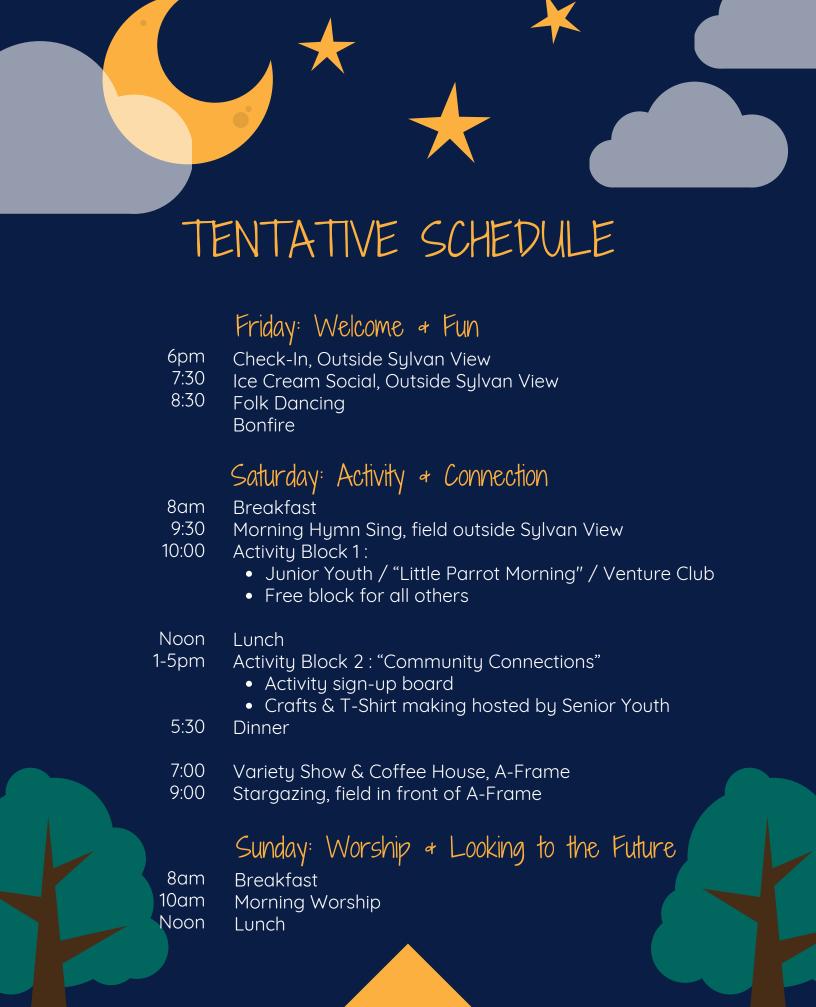

e or be assigned a roommate if fully vaccinated)

Full time registration camping (includes two nights at campsite and five meals):

- 4-11 years old \$40 (\$10)
- 12-18 years old \$56 (\$14)
- Adult \$70 (\$56)

**Part time registration in Sylvan View or Cottage** (includes one night in private room, bedding and linens and three meals):

- 4-11 years old \$56 (\$14)
- 12-18 years old \$80 (\$20)
- Adult \$112 (\$90)

(Minimum two persons per room. Single persons registering may name or be assigned a roommate if fully vaccinated)

## Day Registration (Meals only):

- Breakfast: \$7.50 (12 & older); \$3.75 (ages 4-11)
- Saturday Lunch: \$10.50 (12 & older); \$5.25 (ages 4-11)
- Saturday Dinner: \$13.50 (12 & older); \$6.75 (ages 4-11)
- Sunday Noon: \$13:50 (12 & older); \$6.75 (ages 4-11)